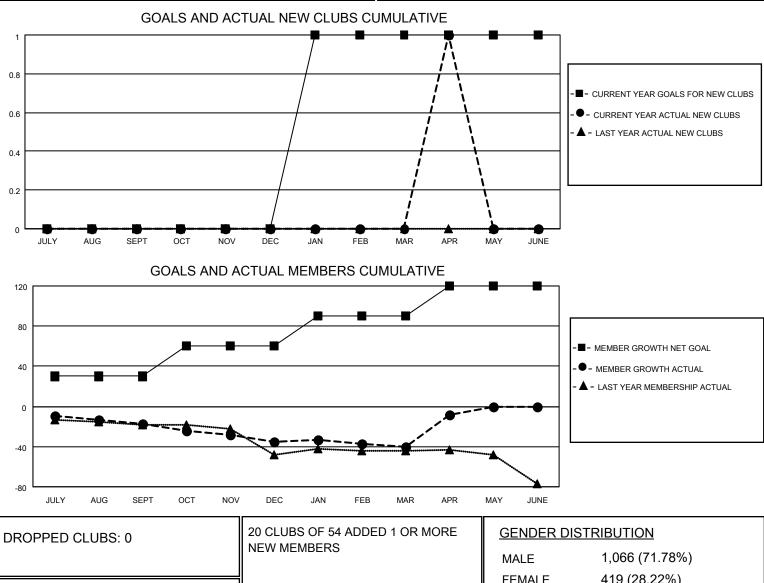

## LOCATION MINNESOTA

District 5M 4

Results as of: 4/30/2021

| Clubs         |               |             |               | Members               |                        |                         |                                                    |  |
|---------------|---------------|-------------|---------------|-----------------------|------------------------|-------------------------|----------------------------------------------------|--|
|               | RESULTS FOR   | R 2020-2021 |               | RESULTS FOR 2020-2021 |                        |                         |                                                    |  |
| QUARTER       | NEW CLUB GOAL | NEW CLUBS   | DROPPED CLUBS | QUARTER MEME          | BER GROWTH NET<br>GOAL | MEMBER GROWTH<br>ACTUAL | DROPPED<br>MEMBERS ACTUAL<br>(including transfers) |  |
| JULY/AUG/SEPT | 0             | 0           | 0             | JULY/AUG/SEPT         | 30                     | 11                      | 26                                                 |  |
| OCT/NOV/DEC   | 0             | 0           | 0             | OCT/NOV/DEC           | 30                     | 21                      | 38                                                 |  |
| JAN/FEB/MAR   | 1             | 0           | 0             | JAN/FEB/MAR           | 30                     | 22                      | 25                                                 |  |
| APR/MAY/JUNE  | 0             | 1           | 0             | APR/MAY/JUNE          | 30                     | 37                      | 5                                                  |  |

| DROPPED MEMBERS |    |                           | FEMALE                    | 419 (28.22%)  |     |
|-----------------|----|---------------------------|---------------------------|---------------|-----|
| DECEASED        | 18 | CLICK HERE FOR CUMULATIVE | TOTAL FAMILY UNIT MEMBERS |               | 377 |
| CLUB CANCELLED  | 0  | MEMBERSHIP DATA           |                           |               | 101 |
| OTHER           | 76 |                           | FAMILY MEMBER             | S PAYING HALF | 191 |
| TOTAL           | 94 |                           | 0020                      |               |     |